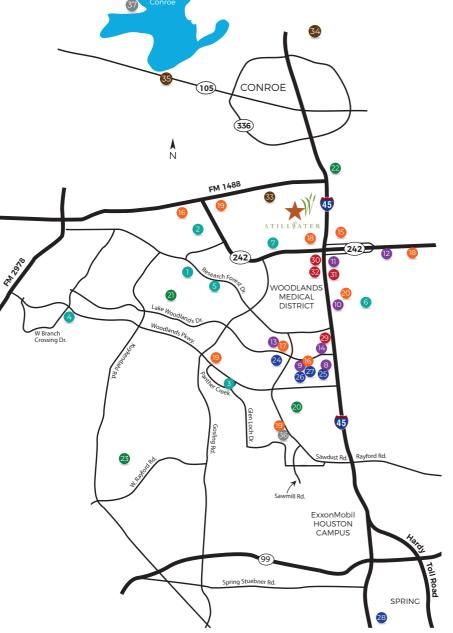

# ARFA MAP STILLWATER, A GRACEPOINT COMMUNITY

## **SCHOOLS**

- Powell Elementary
- Mitchell Intermediate
- 3 McCullough Jr. High
- 4 The Woodlands 9th Grade Campus
- 5 The Woodlands 10<sup>th</sup>-12<sup>th</sup> Grade Campus
- 6 Conroe ISD Stadium & Natatorium
- Lone Star College

### SHOPPING

- The Woodlands Mall
- Market Street
- Portofino Shopping Center
- 242 Shopping Center
- © CVS Pharmacy
- **10** Hughes Landing
- Target

#### **GROCERY**

- Costco
- 1 H-E-B
- Whole Foods
- 1 H-E-B
- Sams

# **GOLF COURSES**

- The Woodlands Country Club
- The Woodlands Country Club/Palmer Course
- River Plantation Golf Club
- Augusta Pines Golf Club

#### **ENTERTAINMENT**

- Cynthia Woods Mitchell Pavilion
- Cinemark Tinseltown Theatre
- **25** Cinemark Market Street
- 27 The Woodlands Waterway
- Six Flags Hurricane Harbor Splash Town

#### **HOSPITALS**

- Memorial Hermann The Woodlands Hospital
- St. Lukes The Woodlands Hospital
- Methodist Hospital The Woodlands
- Texas Children's The Woodlands

# **FORESTS & PARKS**

- **3** WG Jones State Forest
- Sam Houston National Forest
- Lakeview Marina

# **HOTEL & BUSINESS CENTERS**

- The Woodlands Resort & Conference Center
- Margaritaville Lake Resort Lake Conroe

Prices, plans, specifications, square footage and availability subject to change without notice or prior obligation. Square footage is approximate and may vary upon elevations and/or options selected. Information given here is deemed to be correct, but not guaranteed.